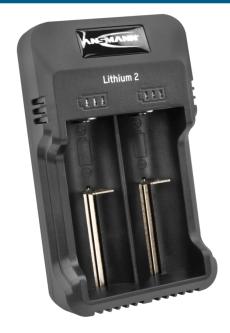

## **ANSMANN Lithium 2**

- Charger for 1-2 Li-Ion rechargeable batteries (3.6V/3.7V) 26650, 22650, 18650, 18500, 17670, 16340, 14500 etc. or 1-2 NiMH rechargeable batteries (1.2V) AA / AAA
- Including micro USB charge cable
- Single slot monitoring
- Automatic detection of Li-Ion and NiMH rechargeable batteries
- Charging starts automatically once the batteries have been inserted with the correct polarity
- Microcontroller-monitored charge control (CC-CV with Li-Ion, OdV/-dV with NiMH)
- Automatic battery-full detection and termination of the charge process
- Maintenance charging for NiMH batteries
- Indication of the charge status via 3 LEDs per charge slot
- Indication of incorrectly inserted batteries (wrong polarity)
- Operation via 5V DC USB adapter (not included)
- 3 years guarantee