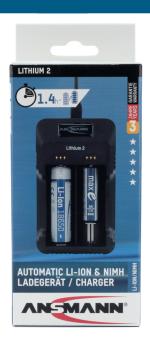

## **ANSMANN Lithium 2**

- Charger for 1-2 Li-Ion rechargeable batteries (3.6V/3.7V) 26650, 22650, 18650, 18500, 17670, 16340, 14500 etc. or 1-2 NiMH rechargeable batteries (1.2V) AA / AAA
- Including micro USB charge cable
- Single slot monitoring
- Automatic detection of Li-Ion and NiMH rechargeable batteries
- Charging starts automatically once the batteries have been inserted with the correct polarity
- Microcontroller-monitored charge control (CC-CV with Li-Ion, OdV/-dV with NiMH)
- Automatic battery-full detection and termination of the charge process
- Maintenance charging for NiMH batteries
- Indication of the charge status via 3 LEDs per charge slot
- Indication of incorrectly inserted batteries (wrong polarity)
- Operation via 5V DC USB adapter (not included)
- 3 years guarantee

## INFORMATION

Product nameLithium 2Part No.1001-0050EAN-Code4013674109531Customs tariff number85044060900

Material Group 01

**Product content**Lithium 2, micro-USB cable, operating instructions

Product
Packing + Product
Packing Unit